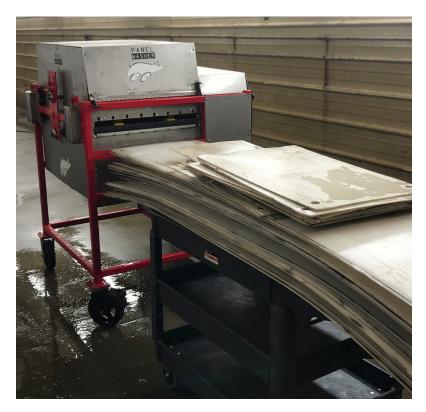

## The Panel Washer

The quick and effortless way to wash and disinfect trailer panels.

The Panel Washer's new technology solves the challenge of washing and disinfecting filler panels on modern livestock trailers. It allows one person to quickly and effortlessly wash and disinfect each panel in only seconds.

The Panel Washer removes wood chips, livestock manure & road grim. Just connect your high pressure washer and turn on. Feed dirty panels in one end and seconds later, a clean and disinfected one is ejected from the other end.