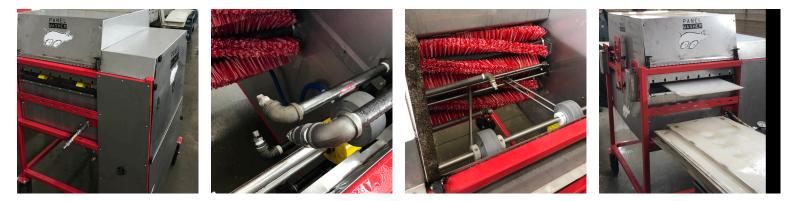

## The Panel Washer

The quick and effortless way to wash and disinfect trailer panels.

### Efficiently Cleans:

- Four Modes of Cleaning
- Broom, Rotating Brushes and High Pressure Wash & Rinse
- Independent Disinfectant Sprayer
- Variable Speed Drives
- Cleans Both Sides in One Pass
- Unbelievably Fast!
- Affordable

The Panel Washer's new technology solves the challenge of washing and disinfecting filler panels on modern livestock trailers. It allows one person to quickly and effortlessly wash and disinfect each panel in only seconds.

The Panel Washer removes wood chips, livestock manure & road grim. Just connect your high pressure washer and turn on. Feed dirty panels in one end and seconds later, a clean and disinfected one is ejected from the other end.