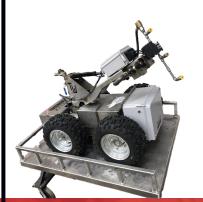

# Trailer Washer

#### Making Light Work of your Dirty Work

- Reduce Turnover with the remote control operation
- 5 axis robotic arm
- Wash up to 4 decks, 30 " each
- Optional firehose & dozer
- All done from OUTSIDE the trailer