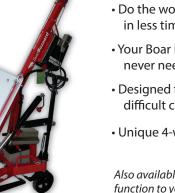

### The Boar Buzzard

#### Lift 2000 lbs. With Almost No Effort

### • Do the work of 3-4 people in less time with 1 machine

- Your Boar Buzzard will never need a chiropractor
- Designed for narrow alleys and difficult corners
- Unique 4-wheel steering

Also available as an add-on function to your Boar Bot