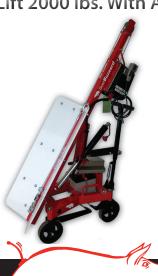

## Boar Buzzard

#### Lift 2000 lbs. With Almost No Effort

- Do the work of 3-4 people in less time with 1 machine
- Your Boar Buzzard will never need a chiropractor
- Designed for narrow alleys and difficult corners
- Unique 4-wheel steering

Also available as an add-on function to your Boar Bot