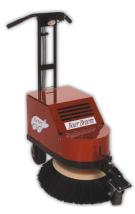

## <sub>The</sub> Boar Broom

### A True Walk-Behind Broom

- Reduce Flies
- Designed specifically for hog barns
- Rotating broom sweeps either left or right
- Heavy duty 12 volt DC drive