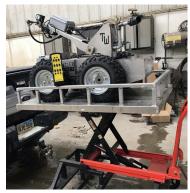

# The Trailer Washer Making light work of your dirty work

#### Reduce Turnover:

A 5 axis robotic arm does all the dirty work while a pair of variable speed 24 volt DC electric motors move the TW around.

All done from a remote control, with the operator **OUTSIDE** the trailer!

## Increase Efficiency:

Designed to wash the inside of a multi-deck livestock trailer. Up to 4 decks 30 inches each creates a washing environment which is "hands and knees only." Washer has an optional firehose or dozer too.

#### **Increase Control:**

A reliable 15 function remote control allows all the washing to be done with the operator

Let the new Trailer Washer (TW) do the dirty work! Until now, there has never been a remote control system to wash the inside of those dirty multi-deck livestock trailers. Reduce your employee turnover, with this 5 axis variable speed robotic arm washer.