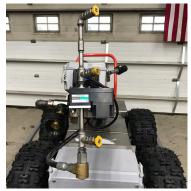

# The Trailer Washer Making light work of your dirty work

#### Reduce Turnover:

A 5 axis robotic arm does all the dirty work while a pair of variable speed 24 volt DC electric motors move the TW around.

All done from a remote control, with the operator **OUTSIDE** the trailer!

## Increase Efficiency:

Designed to wash the inside of a multi-deck livestock trailer. Up to 4 decks 30 inches each creates a washing environment which is "hands and knees only." Washer has an optional firehose or dozer too.

#### **Increase Control:**

A reliable 15 function remote control allows all the washing to be done with the operator

Let the new Trailer Washer (TW) do the dirty work! Until now, there has never been a remote control system to wash the inside of those dirty multi-deck livestock trailers. Reduce your employee turnover, with this 5 axis variable speed robotic arm washer.