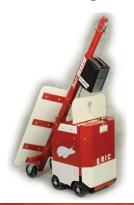

## The Boar Hearse

## Makes Light Work of Big Animals

- Boar Bot Options
- Hearse Attachment
- Side guard better focuses boar's attention
- Stainless steel body for added life of machine
- Narrow model 17.5" w and 475 lb.