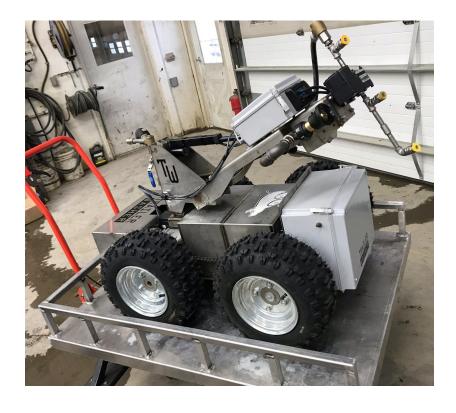

# The Trailer Washer Making light work of your dirty work

#### Reduce Turnover:

A 5 axis robotic arm does all the dirty work while a pair of variable speed 24 volt DC electric motors move the TW around.

All done from a remote control, with the operator **OUTSIDE** the trailer!

## Increase Efficiency:

Designed to wash the inside of a multi-deck livestock trailer. Up to 4 decks 30 inches each creates a washing environment which is "hands and knees only." Washer has an optional firehose or dozer too.

#### **Increase Control:**

A reliable 15 function remote control allows all the washing to be done with the operator

Let the new Trailer Washer (TW) do the dirty work! Until now, there has never been a remote control system to wash the inside of those dirty multi-deck livestock trailers. Reduce your employee turnover, with this 5 axis variable speed robotic arm washer.