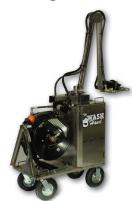

# The Trailer Washer Making light work of your dirty work

#### Reduce Turnover:

A 5 axis robotic arm does all the dirty work while a pair of variable speed 24 volt DC electric motors move the TW around.

All done from a remote control, with the operator **OUTSIDE** the trailer!

## Increase Efficiency:

Designed to wash the inside of a multi-deck livestock trailer. Up to 4 decks 30 inches each creates a washing environment which is "hands and knees only." Washer has an optional firehose or dozer too.

#### **Increase Control:**

A reliable 15 function remote control allows all the washing to be done with the operator

Let the new Trailer Washer (TW) do the dirty work! Until now, there has never been a remote control system to wash the inside of those dirty multi-deck livestock trailers. Reduce your employee turnover, with this 5 axis variable speed robotic arm washer.