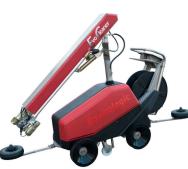

## The EVO Cleaner

### The Best Cleaning Robot on the Market

- New control system
- · Cleans 20-25% faster
- Multiple movements with its double nozzle
- Over 500 different programs
- User-friendly and can
  communicate via a mobile 4G
  connection