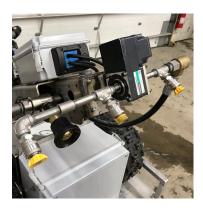

# The Trailer Washer Making light work of your dirty work

#### Reduce Turnover:

A 5 axis robotic arm does all the dirty work while a pair of variable speed 24 volt DC electric motors move the TW around.

All done from a remote control, with the operator **OUTSIDE** the trailer!

## Increase Efficiency:

Designed to wash the inside of a multi-deck livestock trailer. Up to 4 decks 30 inches each creates a washing environment which is "hands and knees only." Washer has an optional firehose or dozer too.

#### **Increase Control:**

A reliable 15 function remote control allows all the washing to be done with the operator

Let the new Trailer Washer (TW) do the dirty work! Until now, there has never been a remote control system to wash the inside of those dirty multi-deck livestock trailers. Reduce your employee turnover, with this 5 axis variable speed robotic arm washer.