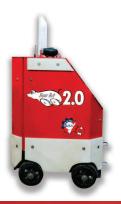

## Boar Bot 2.0

#### #1 Boar Motivator in the World

- Eliminates injuries
- 95% less boar/worker contact
- Increases farrowing rates by 2-10%
- Generates profit in the first 6 months
- 1.5 times faster than original Boar Bot