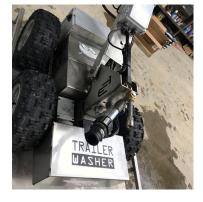

# The Trailer Washer Making light work of your dirty work

#### Reduce Turnover:

A 5 axis robotic arm does all the dirty work while a pair of variable speed 24 volt DC electric motors move the TW around.

All done from a remote control, with the operator **OUTSIDE** the trailer!

## Increase Efficiency:

Designed to wash the inside of a multi-deck livestock trailer. Up to 4 decks 30 inches each creates a washing environment which is "hands and knees only." Washer has an optional firehose or dozer too.

#### **Increase Control:**

A reliable 15 function remote control allows all the washing to be done with the operator

Let the new Trailer Washer (TW) do the dirty work! Until now, there has never been a remote control system to wash the inside of those dirty multi-deck livestock trailers. Reduce your employee turnover, with this 5 axis variable speed robotic arm washer.