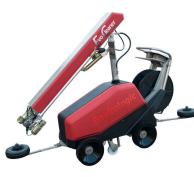

### The E-Buzzard

Lift 4000lbs. with little to no effort.

The new E-Buzzard makes it easier than ever for one person to handle the removal of an animal. Freeing other employees to continue their duties, that keep your organization running profitably.

With its competitive price, this highly maneuverable machine is more stable over ramps and obstacles than any track system. It's easy on the back, mind and checkbook.

#### More Powerful & Efficient:

- 3/4 HP Balder Motor
- 4000 pound winch
- Variable speed forward & reverse
- Designed to haul up to 4 market hogs or 8 growers, easy dump hauler for smaller pigs
- Ideal for multi-barn sites
- Weighs a massive 330 pounds

#### Durable, Flexible & Weather Proof

- All terrain tires, work in snow, mud & slippery concrete
- Easy steering with a stable 24 inch base
- Built to last decades
- Works great in sow barns with 30 inch corners
- No track system to maintain