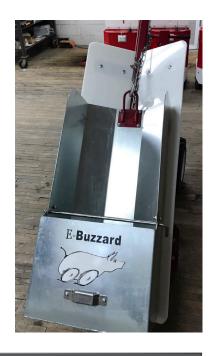

### The E-Buzzard

Lift 4000lbs. with little to no effort.

The new E-Buzzard makes it easier than ever for one person to handle the removal of an animal. Freeing other employees to continue their duties, that keep your organization running profitably.

With its competitive price, this highly maneuverable machine is more stable over ramps and obstacles than any track system. It's easy on the back, mind and checkbook.

#### More Powerful & Efficient:

- 3/4 HP Balder Motor
- 4000 pound winch
- Variable speed forward & reverse
- Designed to haul up to 4 market hogs or 8 growers, easy dump hauler for smaller pigs
- Ideal for multi-barn sites
- Weighs a massive 330 pounds

#### Durable, Flexible & Weather Proof

- All terrain tires, work in snow, mud & slippery concrete
- Easy steering with a stable 24 inch base
- Built to last decades
- Works great in sow barns with 30 inch corners
- No track system to maintain