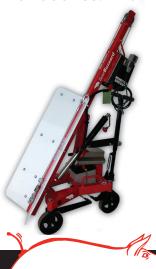

### Boar Hearse

#### **Makes Light Work of Big Animals**

- Boar Bot Options
- Hearse Attachment
- Side guard better focuses boar's attention
- Stainless steel body for added life of machine
- Narrow model 17.5" w and 475 lb.