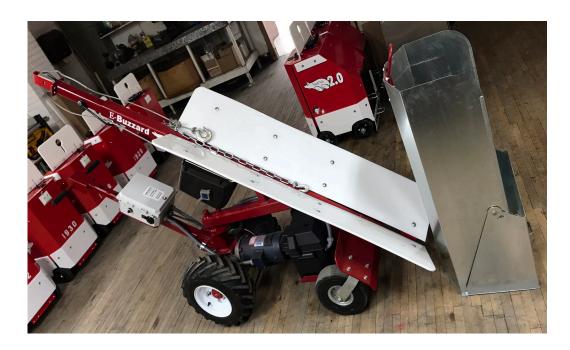

### The E-Buzzard

Lift 4000lbs. with little to no effort.

The new E-Buzzard makes it easier than ever for one person to handle the removal of an animal. Freeing other employees to continue their duties, that keep your organization running profitably.

With its competitive price, this highly maneuverable machine is more stable over ramps and obstacles than any track system. It's easy on the back, mind and checkbook.

#### More Powerful & Efficient:

- 3/4 HP Balder Motor
- 4000 pound winch
- Variable speed forward & reverse
- Designed to haul up to 4 market hogs or 8 growers, easy dump hauler for smaller pigs
- Ideal for multi-barn sites
- Weighs a massive 330 pounds

#### Durable, Flexible & Weather Proof

- All terrain tires, work in snow, mud & slippery concrete
- Easy steering with a stable 24 inch base
- Built to last decades
- Works great in sow barns with 30 inch corners
- No track system to maintain