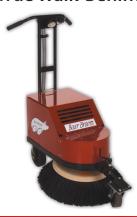

### Boar Broom

#### A True Walk-Behind Broom

- Reduce Flies
- Designed specifically for hog barns
- Rotating broom sweeps either left or right
- Heavy duty 12 volt DC drive